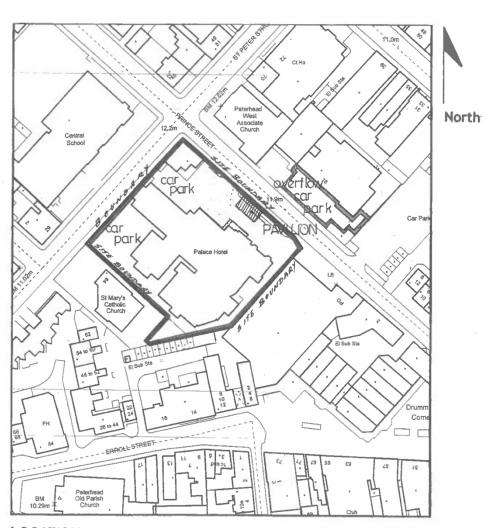

| 4. | <u>Layout Plans</u>                                                                                                                                                                                                                            |                                                                       |
|----|------------------------------------------------------------------------------------------------------------------------------------------------------------------------------------------------------------------------------------------------|-----------------------------------------------------------------------|
|    | Please indicate if -                                                                                                                                                                                                                           |                                                                       |
|    | (a) there is a plan attached to a<br>Public Entertainment Licence<br>issued for the premises; or                                                                                                                                               | (a) YESS/NO                                                           |
|    | (b) the premises is a registered club<br>which has been issued with a<br>premises licence; or                                                                                                                                                  | (b) YES/NO                                                            |
|    | (c) attach a detailed layout plan of the venue with the application                                                                                                                                                                            | (c) Plan attached YES/N                                               |
| 5. | Applications Lodged by Voluntary Organisations or Registered Clubs Only                                                                                                                                                                        |                                                                       |
|    | Please list the dates of previous occasional Licences granted by the Board between 1st January and 31st December                                                                                                                               | 7/19                                                                  |
| 6. | Will alternatives to glass receptacles be provided?                                                                                                                                                                                            | YES/NO                                                                |
| 7. | Where the event is for more than 100 persons, or where the event is relating to a Voluntary Organisation where more than four occasional licences per year are applied for, please give details here of the person trained to personal licence | 7/0                                                                   |
|    | holder standard                                                                                                                                                                                                                                | Please attach a copy of your training certificate to this application |