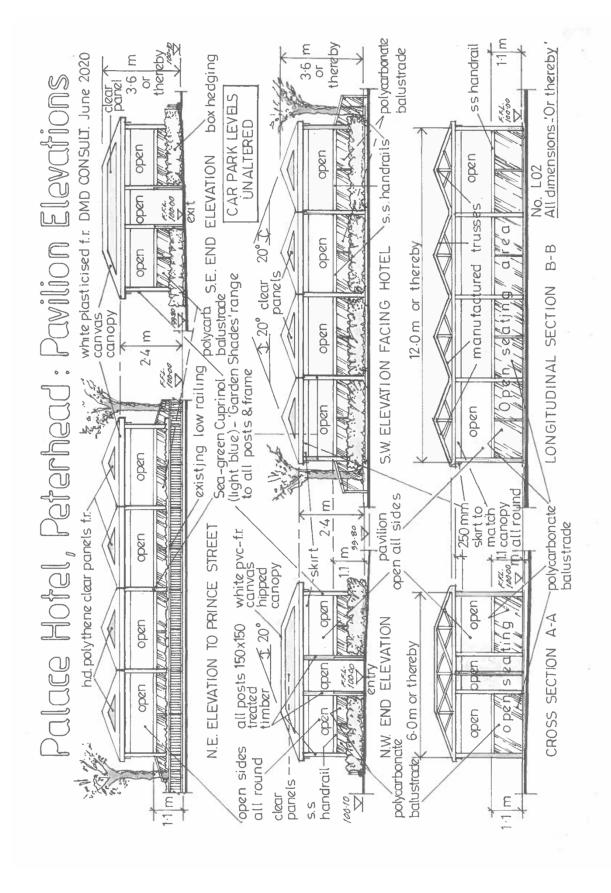

| 4. | <u>Layout Plans</u>                                                                                                                                                                                                                            |                                                                       |
|----|------------------------------------------------------------------------------------------------------------------------------------------------------------------------------------------------------------------------------------------------|-----------------------------------------------------------------------|
|    | Please indicate if -                                                                                                                                                                                                                           |                                                                       |
|    | (a) there is a plan attached to a<br>Public Entertainment Licence<br>issued for the premises; or                                                                                                                                               | (a) YESS/NO                                                           |
|    | (b) the premises is a registered club<br>which has been issued with a<br>premises licence; or                                                                                                                                                  | (b) YES/NO                                                            |
|    | (c) attach a detailed layout plan of the venue with the application                                                                                                                                                                            | (c) Plan attached YES/N                                               |
| 5. | Applications Lodged by Voluntary Organisations or Registered Clubs Only                                                                                                                                                                        |                                                                       |
|    | Please list the dates of previous occasional Licences granted by the Board between 1st January and 31st December                                                                                                                               | 7/19                                                                  |
| 6. | Will alternatives to glass receptacles be provided?                                                                                                                                                                                            | YES/NO                                                                |
| 7. | Where the event is for more than 100 persons, or where the event is relating to a Voluntary Organisation where more than four occasional licences per year are applied for, please give details here of the person trained to personal licence | 7/0                                                                   |
|    | holder standard                                                                                                                                                                                                                                | Please attach a copy of your training certificate to this application |