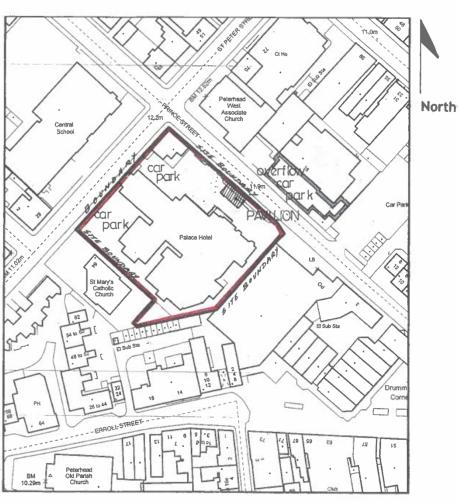

| 4. | <u>Layout Plans</u>                                                                                                                                                                                                                            |                                                                       |
|----|------------------------------------------------------------------------------------------------------------------------------------------------------------------------------------------------------------------------------------------------|-----------------------------------------------------------------------|
|    | Please indicate if -                                                                                                                                                                                                                           |                                                                       |
|    | (a) there is a plan attached to a<br>Public Entertainment Licence<br>issued for the premises; or                                                                                                                                               | (a) YESS/NO                                                           |
|    | (b) the premises is a registered club<br>which has been issued with a<br>premises licence; or                                                                                                                                                  | (b) YES/NO                                                            |
|    | (c) attach a detailed layout plan of the venue with the application                                                                                                                                                                            | (c) Plan attached YES/N                                               |
| 5. | Applications Lodged by Voluntary Organisations or Registered Clubs Only                                                                                                                                                                        |                                                                       |
|    | Please list the dates of previous occasional Licences granted by the Board between 1st January and 31st December                                                                                                                               | 7/19                                                                  |
| 6. | Will alternatives to glass receptacles be provided?                                                                                                                                                                                            | YES/NO                                                                |
| 7. | Where the event is for more than 100 persons, or where the event is relating to a Voluntary Organisation where more than four occasional licences per year are applied for, please give details here of the person trained to personal licence | 7/0                                                                   |
|    | holder standard                                                                                                                                                                                                                                | Please attach a copy of your training certificate to this application |