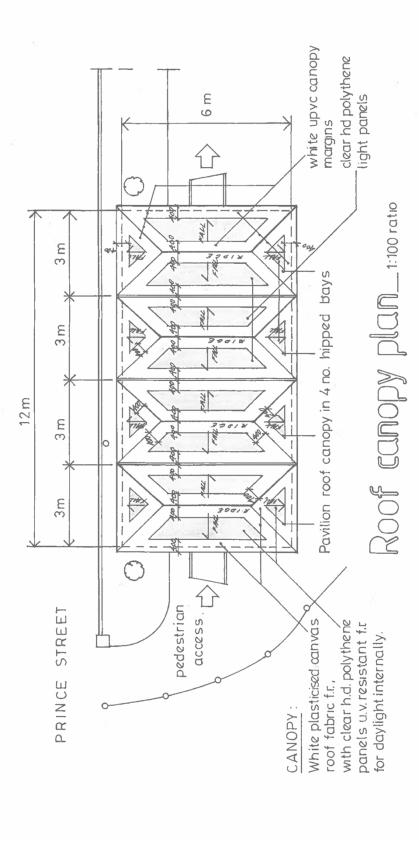

| 4. | <u>Layout Plans</u>                                                                                                                                                                                                                            |                                                                       |
|----|------------------------------------------------------------------------------------------------------------------------------------------------------------------------------------------------------------------------------------------------|-----------------------------------------------------------------------|
|    | Please indicate if -                                                                                                                                                                                                                           |                                                                       |
|    | (a) there is a plan attached to a<br>Public Entertainment Licence<br>issued for the premises; or                                                                                                                                               | (a) YESS/NO                                                           |
|    | (b) the premises is a registered club<br>which has been issued with a<br>premises licence; or                                                                                                                                                  | (b) YES/NO                                                            |
|    | (c) attach a detailed layout plan of the venue with the application                                                                                                                                                                            | (c) Plan attached YES/N                                               |
| 5. | Applications Lodged by Voluntary Organisations or Registered Clubs Only                                                                                                                                                                        |                                                                       |
|    | Please list the dates of previous occasional Licences granted by the Board between 1st January and 31st December                                                                                                                               | 7/19                                                                  |
| 6. | Will alternatives to glass receptacles be provided?                                                                                                                                                                                            | YES/NO                                                                |
| 7. | Where the event is for more than 100 persons, or where the event is relating to a Voluntary Organisation where more than four occasional licences per year are applied for, please give details here of the person trained to personal licence | 7/0                                                                   |
|    | holder standard                                                                                                                                                                                                                                | Please attach a copy of your training certificate to this application |